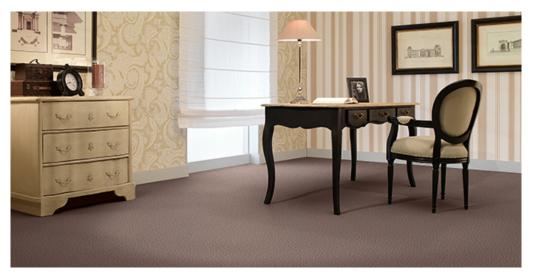

## Product properties

| Widths (m)                      | 4.00/5.00                                 | Backing                          | Flextex Plus Actionbac |
|---------------------------------|-------------------------------------------|----------------------------------|------------------------|
| Texture                         | Frisé                                     | Pile composition                 | 100% Polypropylene     |
| Aspect                          | Plain color/speckled                      | Pattern repeating every L*W (cm) |                        |
| Domestic Use                    | medium/intensive:<br>Bedroom, Guest room, | Commercial Use                   | -                      |
| (*) if stairs symbol is present | Living, Dining, Hobby, Office, Stairs(*)  |                                  |                        |
| Pile height (mm)                | 6.0                                       | Total thickness (mm)             | 8.5                    |
| Budget                          | €€                                        |                                  |                        |