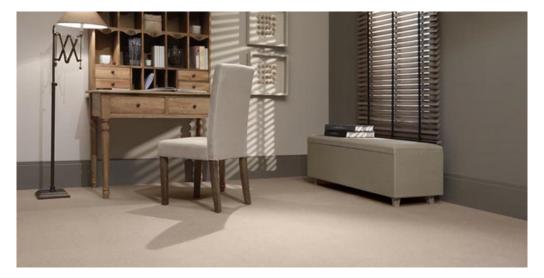

## Product properties

| Widths (m)                                         | 4.00/5.00                                                                                | Backing                             | Flextex Plus Actionbac |
|----------------------------------------------------|------------------------------------------------------------------------------------------|-------------------------------------|------------------------|
| Texture                                            | Frisé                                                                                    | Pile composition                    | 100% Polypropylene     |
| Aspect                                             | Plain color/speckled                                                                     | Pattern repeating every<br>L*W (cm) |                        |
| Domestic Use<br>(*) if stairs symbol is<br>present | medium/intensive:<br>Bedroom, Guest room,<br>Living, Dining, Hobby,<br>Office, Stairs(*) | Commercial Use                      | -                      |
| Pile height (mm)                                   | 6.0                                                                                      | Total thickness (mm)                | 8.5                    |
| Budget                                             | €€                                                                                       |                                     |                        |